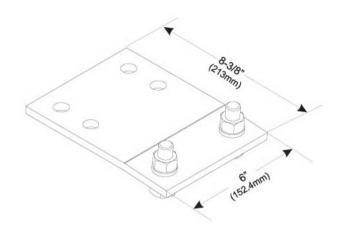

#### **Dimensions**

 Height
 25.4 mm | 1 in

 Width
 152.4 mm | 6 in

 Length
 152.4 mm | 6 in

### Outline Drawing