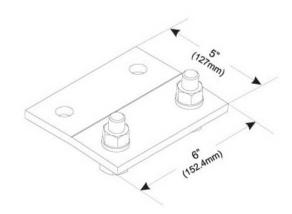

#### **Dimensions**

 Height
 25.4 mm | 1 in

 Width
 152.4 mm | 6 in

 Length
 152.4 mm | 6 in

### Outline Drawing