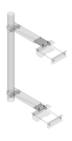

### PM-TK



### Pipe Mount Taper Kit

### Product Classification

**Product Type** Pipe mount kit

### General Specifications

**Mounting** Saddle mounts

Tower Taper Tapered

#### **Dimensions**

 Height
 25.4 mm | 1 in

 Width
 152.4 mm | 6 in

 Length
 152.4 mm | 6 in

# PM-TK

### Outline Drawing





### Material Specifications

Material Type Hot dip galvanized steel

### Packaging and Weights

Included Hardware | Plates

Packaging quantity

**Weight, net** 4.2 kg | 9.259 lb

#### Regulatory Compliance/Certifications

Agency Classification

**COMMSCOPE®** 

## PM-TK

ISO 9001:2015 Designed, manufactured and/or distributed under this quality management system

REACH-SVHC Compliant as per SVHC revision on www.commscope.com/ProductCompliance

ROHS Compliant UK-ROHS Compliant