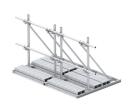

# RT-DF14-B

High Capacity DUAL Non-Penetrating Roof Frame with 14 ft face - Base Frame only - No Antenna pipes included

## General Specifications

**Mounting** Non-penetrating

Pipe, quantity 0

#### Dimensions

**Face Width** 4.42 m | 14.5 ft

**Width** 4,419.6 mm | 174 in

**Length** 2.377 m | 7.8 ft

Face Support Pipe Diameter 73.152 mm | 2.88 in