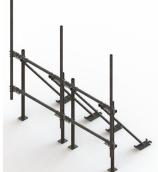

# RT-DSF14-B

High Capacity DUAL Penetrating Roof Frame with 14 ft face - Base Frame Only - No Antenna pipes included

# Product Classification

**Product Type** 

Rooftop sector frame

# General Specifications

| Mounting                   | Penetrating         |
|----------------------------|---------------------|
| Pipe, quantity             | 0                   |
| Dimensions                 |                     |
| Face Width                 | 4.42 m   14.5 ft    |
| Width                      | 4,419.6 mm   174 in |
| Length                     | 1.311 m   4.3 ft    |
| Face Support Pipe Diameter | 73.152 mm   2.88 in |
| Material Specifications    |                     |