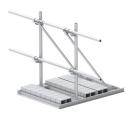

# RT-NF10-B

High Capacity Non-Penetrating Roof Frame, 10 ft face, Base Frame only. Antenna Pipes sold separately

### General Specifications

**Mounting** Non-penetrating

Pipe, quantity 0

#### Dimensions

**Face Width** 3.2 m | 10.5 ft

**Width** 3,200.4 mm | 126 in

**Length** 2.377 m | 7.8 ft

Pipe Length 0 mm | 0 in

Face Support Pipe Diameter 73.152 mm | 2.88 in