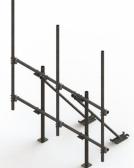

High Capacity Penetrating Roof Frame, 7 ft face - Base Kit Only - No Antenna pipes included

| Product | Classification |
|---------|----------------|
|         |                |

| Product Type           | Rooftop sector frame |
|------------------------|----------------------|
| General Specifications |                      |
| Mounting               | Penetrating          |
| Pipe, quantity         | 3                    |

## Dimensions

| Face Width                 | 2.286 m   7.5 ft    |
|----------------------------|---------------------|
| Width                      | 2,286 mm   90 in    |
| Length                     | 1.311 m   4.3 ft    |
| Face Support Pipe Diameter | 73.152 mm   2.88 in |