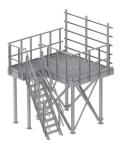

# EQ-P0709-EP-LP

Elevated Equipment Platform Kit Series with 7' x 9' Base Platform - Multiple Heights Available from 3.5' to 11.5' - Includes landing, stairs, railings, elevation kits & H-frame