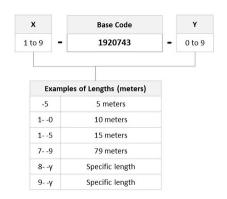

# 2-1920743-6



Fiber Optic Patch Cord, Duplex, Multimode, LC/UPC to LC/UPC, aqua, 26 m

### **Product Classification**

Regional Availability Asia | Australia/New Zealand | China | India

Portfolio CommScope®

**Product Type** Fiber patch cord, duplex

Product Series 192

### General Specifications

Connector A, quantity 2

Color, boot ABeigeColor, connector ABeige

Connector B, quantity 2

Color, boot BBeigeColor, connector BBeigeInterface, Connector ALC/UPCInterface, Connector BLC/UPC

**Jacket Color** Aqua

**Total Fibers, quantity** 2

### Dimensions

 Cord Length
 26 m | 85.302 ft

 Diameter Over Jacket
 1.8 mm | 0.071 in

## Ordering Tree





## Optical Specifications

**Fiber Mode** Multimode

**Fiber Type** OM3, LazrSPEED®

### **Environmental Specifications**

**Environmental Space** Low Smoke Zero Halogen (LSZH)

## Packaging and Weights

Packaging quantity

## Regulatory Compliance/Certifications

| Agency        | Classification                                                                 |
|---------------|--------------------------------------------------------------------------------|
| ISO 9001:2015 | Designed, manufactured and/or distributed under this quality management system |
| REACH-SVHC    | Compliant as per SVHC revision on www.commscope.com/ProductCompliance          |
| ROHS          | Compliant/Exempted                                                             |
| UK-ROHS       | Compliant/Exempted