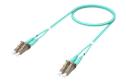

# 2-1920743-6

Fiber Optic Patch Cord, Duplex, Multimode, LC/UPC to LC/UPC, aqua, 26 m

**Jacket Color** Aqua

**Total Fibers, quantity** 2