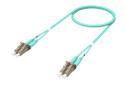

Fiber Optic Patch Cord, Duplex, Multimode, LC/UPC to LC/UPC, 30 m

### General Specifications

Connector A, quantity 2

Color, boot ABeigeColor, connector ABeige

Connector B, quantity

Color, boot BBeigeColor, connector BBeigeInterface, Connector ALC/UPCInterface, Connector BLC/UPC

Jacket Color Aqua

**Total Fibers, quantity** 2