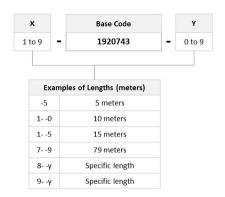

Fiber Optic Patch Cord, Duplex, Multimode, LC/UPC to LC/UPC, 30 m

### **Product Classification**

Regional Availability Asia | Australia/New Zealand | China | India

Portfolio CommScope®

**Product Type** Fiber patch cord, duplex

Product Series 192

### General Specifications

Connector A, quantity 2

Color, boot ABeigeColor, connector ABeige

Connector B, quantity

Color, boot BBeigeColor, connector BBeigeInterface, Connector ALC/UPCInterface, Connector BLC/UPC

Jacket Color Aqua

**Total Fibers, quantity** 2

### Dimensions

 Cord Length
 30 m | 98.425 ft

 Diameter Over Jacket
 1.8 mm | 0.071 in

## Ordering Tree





## Optical Specifications

**Fiber Mode** Multimode

**Fiber Type** OM3, LazrSPEED®

### **Environmental Specifications**

**Environmental Space** Low Smoke Zero Halogen (LSZH)

## Packaging and Weights

Packaging quantity

# Regulatory Compliance/Certifications

| Agency        | Classification                                                                 |
|---------------|--------------------------------------------------------------------------------|
| CHINA-ROHS    | Above maximum concentration value                                              |
| ISO 9001:2015 | Designed, manufactured and/or distributed under this quality management system |
| REACH-SVHC    | Compliant as per SVHC revision on www.commscope.com/ProductCompliance          |
| ROHS          | Compliant/Exempted