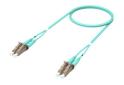

Fiber Optic Patch Cord, Duplex, Multimode, LC/UPC to LC/UPC, 36 m

### General Specifications

Connector A, quantity 2

Color, boot ABeigeColor, connector ABeige

Connector B, quantity 2

Color, boot BBeigeColor, connector BBeigeInterface, Connector ALC/UPC

Interface, Connector B LC/UPC

Jacket Color Aqua

Total Fibers, quantity