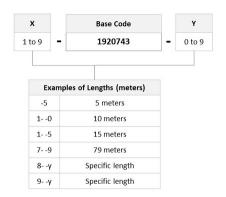

Fiber Optic Patch Cord, Duplex, Multimode, LC/UPC to LC/UPC, 36 m

#### **Product Classification**

Regional Availability Asia | Australia/New Zealand | China | India

Portfolio CommScope®

**Product Type** Fiber patch cord, duplex

Product Series 192

### General Specifications

Connector A, quantity 2

Color, boot ABeigeColor, connector ABeige

Connector B, quantity 2

Color, boot BBeigeColor, connector BBeigeInterface, Connector ALC/UPC

Interface, Connector B LC/UPC

Jacket Color Aqua

Total Fibers, quantity

#### **Dimensions**

 Cord Length
 36 m | 118.11 ft

 Diameter Over Jacket
 1.8 mm | 0.071 in

2

## Ordering Tree





### Optical Specifications

**Fiber Mode** Multimode

**Fiber Type** OM3, LazrSPEED®

#### **Environmental Specifications**

**Environmental Space** Low Smoke Zero Halogen (LSZH)

### Packaging and Weights

Packaging quantity

# Regulatory Compliance/Certifications

| Agency        | Classification                                                                 |
|---------------|--------------------------------------------------------------------------------|
| CHINA-ROHS    | Above maximum concentration value                                              |
| ISO 9001:2015 | Designed, manufactured and/or distributed under this quality management system |
| REACH-SVHC    | Compliant as per SVHC revision on www.commscope.com/ProductCompliance          |
| ROHS          | Compliant/Exempted