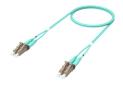

Fiber Optic Patch Cord, Duplex, Multimode, LC/UPC to LC/UPC, 38 m

### General Specifications

Connector A, quantity 2

Color, boot ABeigeColor, connector ABeige

Connector B, quantity

Color, boot BBeigeColor, connector BBeigeInterface, Connector ALC/UPCInterface, Connector BLC/UPC

**Jacket Color** Aqua

**Total Fibers, quantity** 2

### Dimensions

 Cord Length
 36 m | 118.11 ft

 Diameter Over Jacket
 1.8 mm | 0.071 in

## Optical Specifications

**Fiber Mode** Multimode

**Fiber Type** OM3, LazrSPEED®