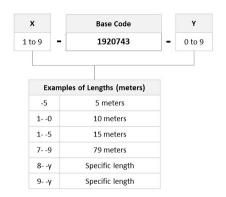

Fiber Optic Patch Cord, Duplex, Multimode, LC/UPC to LC/UPC, 38 m

#### **Product Classification**

Regional Availability Asia | Australia/New Zealand | China | India

Portfolio CommScope®

**Product Type** Fiber patch cord, duplex

Product Series 192

### General Specifications

Connector A, quantity 2

Color, boot ABeigeColor, connector ABeige

Connector B, quantity

Color, boot BBeigeColor, connector BBeigeInterface, Connector ALC/UPCInterface, Connector BLC/UPC

**Jacket Color** Aqua

**Total Fibers, quantity** 2

### Dimensions

 Cord Length
 36 m | 118.11 ft

 Diameter Over Jacket
 1.8 mm | 0.071 in

## Ordering Tree





## Optical Specifications

**Fiber Mode** Multimode

**Fiber Type** OM3, LazrSPEED®

### **Environmental Specifications**

**Environmental Space** Low Smoke Zero Halogen (LSZH)

## Packaging and Weights

Packaging quantity

# Regulatory Compliance/Certifications

| Agency        | Classification                                                                 |
|---------------|--------------------------------------------------------------------------------|
| CHINA-ROHS    | Above maximum concentration value                                              |
| ISO 9001:2015 | Designed, manufactured and/or distributed under this quality management system |
| REACH-SVHC    | Compliant as per SVHC revision on www.commscope.com/ProductCompliance          |
| ROHS          | Compliant/Exempted