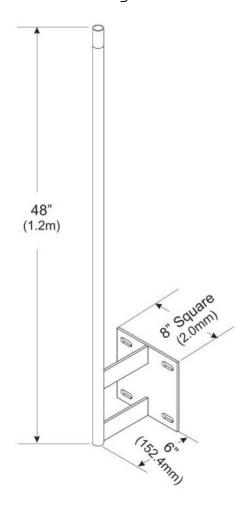

### Outline Drawing

#### **Dimensions**

 Height
 254 mm | 10 in

 Width
 254 mm | 10 in

 Length
 1,219.2 mm | 48 in

 Pipe Length
 1,219.2 mm | 48 in

 Pipe Outer Diameter
 27.94 mm | 1.1 in