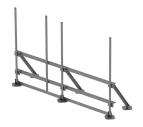

## WT-SMA12-4-96

Water Tower Rooftop Sector Frame, 12 ft face, four 2-3/8 in OD x 96 in plain end pipes included

#### General Specifications

**Mounting** Weld-on feet

Pipe, quantity 4
Sectors, quantity 1

#### Dimensions

**Height** 2,438.4 mm | 96 in

**Face Width** 3.658 m | 12 ft

 Width
 3,657.6 mm | 144 in

 Pipe Length
 2,438.4 mm | 96 in

 Pipe Outer Diameter
 60.96 mm | 2.4 in