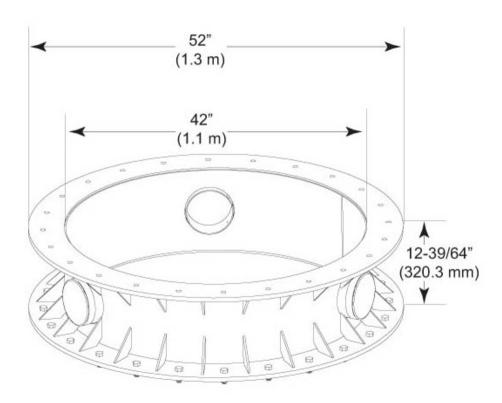

#### **Dimensions**

 Height
 1,320.8 mm | 52 in

 Width
 1,320.8 mm | 52 in

 Length
 304.8 mm | 12 in

 Compatible Diameter
 1,219.2 mm | 48 in

 Pipe Outer Diameter
 1,066.8 mm | 42 in

### Outline Drawing