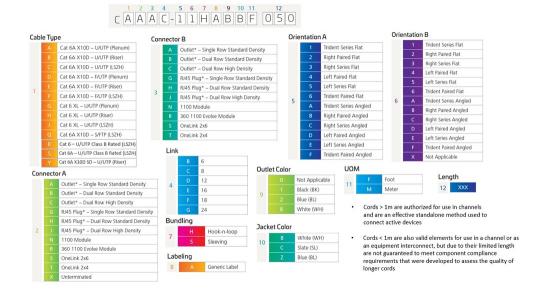

t, 24 links

#### **Product Classification**

Regional Availability

Asia | Australia/New Zealand | EMEA | Latin America | North America

Portfolio CommScope®

Product Type Copper trunk cable assembly

Product Brand GigaSPEED X10D® | InstaPATCH® Cu

General Specifications

ANSI/TIA Category 6A

Cable Type U/UTP (unshielded)

Conductor Type Solid

Interface, Connector A Information outlet

Interface Feature, connector A Dual row | High density

Interface, Connector B Information outlet

Interface Feature, connector B Dual row | High density

Link Count 24

Wiring T568B

**Dimensions** 

Cable Assembly Length Range (m)2-80Cable Assembly Length Range (ft)7-262

Electrical Specifications

dc Resistance, maximum0.3 ohmSafety Voltage Rating300 V

Ordering Tree



## CYCCG | IP6A-24RUTP-02H-02H



### **Environmental Specifications**

**Operating Temperature**  $-10 \,^{\circ}\text{C} \text{ to } +60 \,^{\circ}\text{C} \text{ (+14 }^{\circ}\text{F to } +140 \,^{\circ}\text{F)}$ 

Environmental Space Riser

Flammability Rating UL 94 V-0

### Regulatory Compliance/Certifications

| Agency        | Classification                                                                 |
|---------------|--------------------------------------------------------------------------------|
| CHINA-ROHS    | Below maximum concentration value                                              |
| ISO 9001:2015 | Designed, manufactured and/or distributed under this quality management system |
| REACH-SVHC    | Compliant as per SVHC revision on www.commscope.com/ProductCompliance          |
| ROHS          |