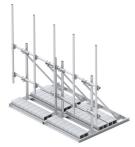

# RT-DF15-5-120

PIM-Guard High Capacity DUAL Non-Penetrating Roof Frame with Optimized Antenna Spacing 15 ft face, five 2-7/8 in OD x 120 in pipes

#### General Specifications

**Mounting** Non-penetrating

Pipe, quantity 5

#### **Dimensions**

 Height
 3,048 mm | 120 in

 Face Width
 4.572 m | 15 ft

 Width
 4,572 mm | 180 in

 Length
 2.377 m | 7.8 ft

 Pipe Length
 3,048 mm | 120 in

 Face Support Pipe Diameter
 73.152 mm | 2.88 in