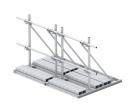

# RT-DF15-B

PIM-Guard High Capacity DUAL Non-Penetrating Roof Frame with Optimized Antenna Spacing 15 ft face, Base Frame Only

#### **Dimensions**

**Height** 2,252.98 mm | 88.7 in

**Face Width** 4.572 m | 15 ft

**Width** 4,572 mm | 180 in

**Length** 2.377 m | 7.8 ft

Pipe Length 0 mm | 0 in

Face Support Pipe Diameter 73.152 mm | 2.88 in Pipe Outer Diameter 73.152 mm | 2.88 in