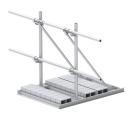

# RT-NF13-B

PIM-Guard High Capacity Non-Penetrating Roof Frame with Optimized Antenna Spacing 13 ft face, Base Frame Only

#### Dimensions

**Height** 2,252.98 mm | 88.7 in

**Face Width** 3.962 m | 13 ft

**Width** 3,962.4 mm | 156 in

**Length** 2.377 m | 7.8 ft

Pipe Length 0 mm | 0 in

Face Support Pipe Diameter 73.152 mm | 2.88 in Pipe Outer Diameter 73.152 mm | 2.88 in